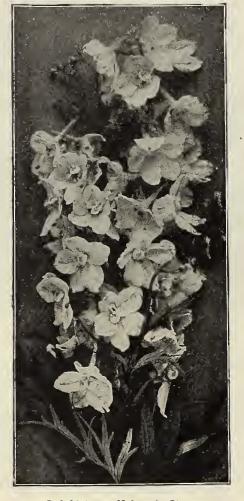

|
|                                                |           |            |

| DAISY, ENGLISH DOUBLE                          | (Bellis Perennis) |
|------------------------------------------------|-------------------|
|                                                | Trade Pkt. Oz.    |
| 856 Monstrosa, Pink. (1/8 oz., \$1.00)         | \$0.50            |
| 858 " White, $(\frac{1}{2} \text{ or } \$100)$ |                   |
| 857 " Mixed. (1/8 oz., \$1.00)                 |                   |
| 859 Longfellow. Large pink                     |                   |
| 860 Snowball. Large white                      |                   |
| 855 Giant Red. Various shades                  |                   |
| 861 Double Mixed                               |                   |



#### Delphinium-Kelway's Giant DEI PHINILIM (Perennial Larken

| <b>DELPHINIUM</b> (Perennial Larkspur) Trade |                                                     |      |        |  |
|----------------------------------------------|-----------------------------------------------------|------|--------|--|
| 878                                          | Kelway's Giant. Enormous spikes and flowers,        |      | Oz.    |  |
|                                              | of many shades of blue\$                            | 0.40 | \$2.00 |  |
| 871                                          | Belladonna. The finest light blue                   | .50  | 2.50   |  |
| 883                                          | Hybridum, Mixed. All shades                         | .10  | .30    |  |
| 8